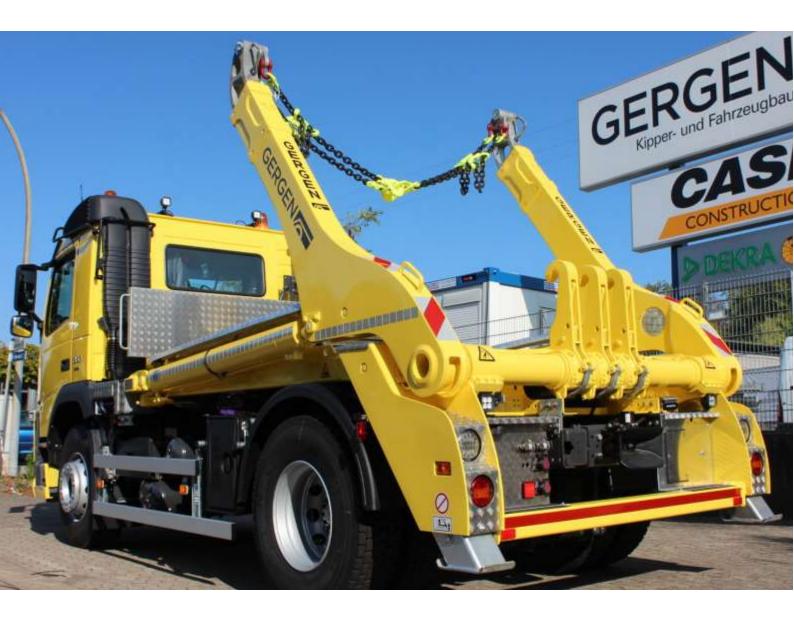

### TAK OK ADONIS

#### OK = OHNE KETTEN (IN GERMAN) = WITHOUT CHAINS ADVANTAGES AT A GLANCE:

#### ENORMOUS TIME SAVINGS - TIME IS MONEY:

No need to get out of the driver cab when setting down and picking up the containers.\* Easy pick-up of wide or sloping containers when stacking or loading and un loading trailers. Simple, lateral correction when placing the containers. Reduction of accident risks.