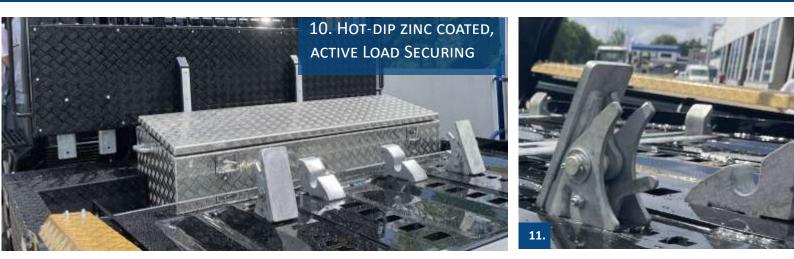

#### INNOVATIONS...

- 1. OPTIMUM CORROSION PROTECTION DUE TO HOT-DIP ZINC COATING. Telescopes, support legs, locking mechanism, guide rails, fixing- and attachment parts are already hot-dip zinc coated in the basic version!
- 2. OPTIONAL: HANDHOLDS ON BOTH SIDES for access from the rear.
- 3. THE GOOSENECK-CONSTRUCTION. The main arms allow the containers to be parked easily at an angle.
- 4. THE MAIN ARMS ARE FIRMLY WELDED TO THE ROTARY SHAFT. The rotary shaft, in turn, is housed in large- volu me half-shells with greasable brass sleeves.
- 5. WEIGHT REDUCTION AND IMPROVEMENT OF CORROSION PROTECTION DUE TO THE USE OF ALUMINIUM. Lighting carrier, rear co ver plates, cylinder protection and main tenance cover are already in cluded in the basic equipment

- 4. Storage Box: In front of the loading bridge, a storage box is fitted as standard, even with the floor assembly and adapted to the vehicle. This provides an ideal use of space and storage capacity.
- OPTIONAL: also with a lid or as a high storage box made of aluminium.
- OPTIONAL: Premium storage boxes from "Gepro-BOX.

### TYPICALLY GERGEN...

- 7. **SUPPORT FEET** SEPARATELY CONTROLLABLE AND HOT-DIP ZINC COATED. **OPTIO-NAL:** Rollers or pendulum plates and underlay plates in zinc coated plate holders.
- 8. **CYLINDER PRO-TECTION COVER AND LIGHTING SUPPORT** made of aluminium chequer plate.
- 9. **SEPARATELY CONTROLLABLE TELESCOPE ARMS** offer maximum flexibility even in the smallest of spaces. This allows you to place the container accurately without the need for annoying re-parking.

#### MANY USEFUL DETAILS FOR ACCURATE AND FAST WORK

- REINFORCED KEY PLATE with hot-dip zinc coated deflectors with variable stop. These adapt effort essly to different container shapes. Optional: Tie-down rings for safely tying down the loads.
- 12. **THE HOT-DIP ZINC COATED, 4-FOLD HYDRAULIC CONTAINER LOCKING SYSTEM** enables the safe transport of containers of different sizes and waste compactors according to the latest specifications of the VDI-guidelines and without additional tensioning of the chains, by means of extended telescopes.