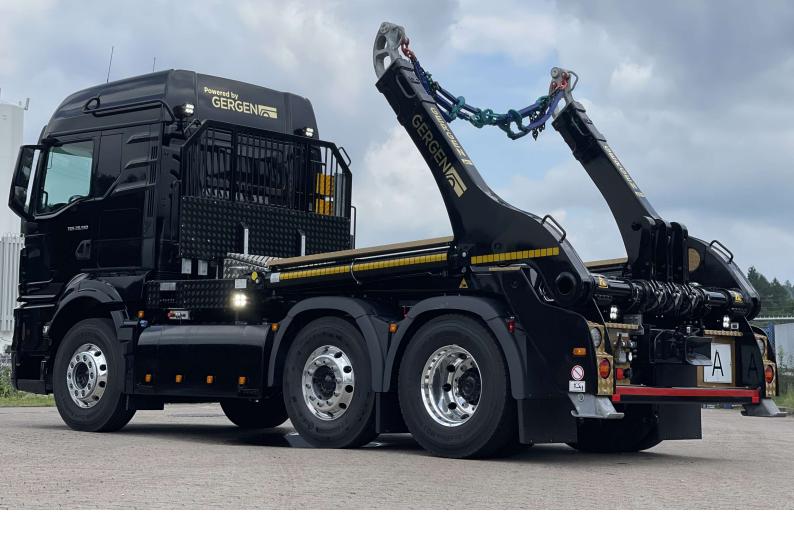

#### ADONIS 6.0 The New Generation

#### **TECHNICAL PERFECTION**

IN THE MOST MODERN DESIGN. FROM THE 3.5 TON CITY TRUCK UP TO THE HEAVY 4-AXLE TRUCK.

#### GERGEN SKIP LOADER UNLIMITED POSSIBILITIES

No matter whether the heaviest use is required or whether you want to go "high up" - we have the "tailor-made suit" for you in our skip loader! Due to the unique cylinder and basic construction, the Adonis convinces with:

- max. loading length
- max. inside width
- max. loading height due to low body height