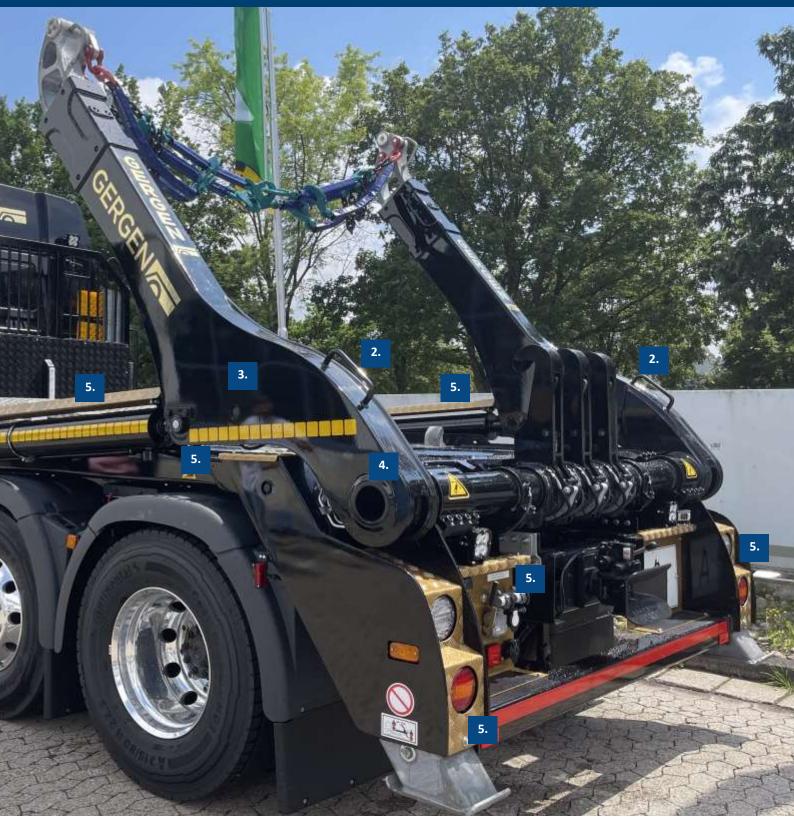

#### INNOVATIONS...

- 1. OPTIMUM CORROSION PROTECTION DUE TO HOT-DIP ZINC COATING. Telescopes, support legs, locking mechanism, guide rails, fixing- and attachment parts are already hot-dip zinc coated in the basic version!
- 2. OPTIONAL: HANDHOLDS ON BOTH SIDES for access from the rear.
- 3. THE GOOSENECK-CONSTRUCTION. The main arms allow the containers to be parked easily at an angle.
- 4. THE MAIN ARMS ARE FIRMLY WELDED TO THE ROTARY SHAFT. The rotary shaft, in turn, is housed in large- volu me half-shells with greasable brass sleeves.
- 5. WEIGHT REDUCTION AND IMPROVEMENT OF CORROSION PROTECTION DUE TO THE USE OF ALUMINIUM. Lighting carrier, rear co ver plates, cylinder protection and main tenance cover are already in cluded in the basic equipment

### **TYPICALLY GERGEN...**

- Almost no hoses and just a minimum of screw connections. This reduces leaks to a minimum.
- 2. **OPTIONAL 3-FOLD TIPPING-HOOK-SYSTEM** the middle hook can be controlled separately. These are mounted with 2 half shells on the rotary shaft. This makes it possible to quickly expand from the 1- to the 3hook system.

### TYPICALLY GERGEN...

- 7. **SUPPORT FEET** SEPARATELY CONTROLLABLE AND HOT-DIP ZINC COATED. **OPTIO-NAL:** Rollers or pendulum plates and underlay plates in zinc coated plate holders.
- 8. **CYLINDER PRO-TECTION COVER AND LIGHTING SUPPORT** made of aluminium chequer plate.
- 9. **SEPARATELY CONTROLLABLE TELESCOPE ARMS** offer maximum flexibility even in the smallest of spaces. This allows you to place the container accurately without the need for annoying re-parking.

#### MANY USEFUL DETAILS FOR ACCURATE AND FAST WORK

- REINFORCED KEY PLATE with hot-dip zinc coated deflectors with variable stop. These adapt effort essly to different container shapes. Optional: Tie-down rings for safely tying down the loads.
- 12. **THE HOT-DIP ZINC COATED, 4-FOLD HYDRAULIC CONTAINER LOCKING SYSTEM** enables the safe transport of containers of different sizes and waste compactors according to the latest specifications of the VDI-guidelines and without additional tensioning of the chains, by means of extended telescopes.