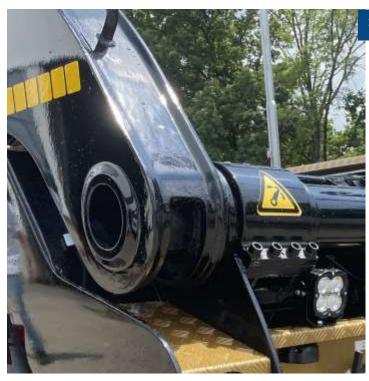

#### INNOVATIONS...

- 1. OPTIMUM CORROSION PROTECTION DUE TO HOT-DIP ZINC COATING. Telescopes, support legs, locking mechanism, guide rails, fixing- and attachment parts are already hot-dip zinc coated in the basic version!
- 2. OPTIONAL: HANDHOLDS ON BOTH SIDES for access from the rear.
- 3. THE GOOSENECK-CONSTRUCTION. The main arms allow the containers to be parked easily at an angle.
- 4. THE MAIN ARMS ARE FIRMLY WELDED TO THE ROTARY SHAFT. The rotary shaft, in turn, is housed in large- volu me half-shells with greasable brass sleeves.
- 5. WEIGHT REDUCTION AND IMPROVEMENT OF CORROSION PROTECTION DUE TO THE USE OF ALUMINIUM. Lighting carrier, rear co ver plates, cylinder protection and main tenance cover are already in cluded in the basic equipment

#### MANY USEFUL DETAILS FOR ACCURATE AND FAST WORK

- REINFORCED KEY PLATE with hot-dip zinc coated deflectors with variable stop. These adapt effort essly to different container shapes. Optional: Tie-down rings for safely tying down the loads.
- 12. **THE HOT-DIP ZINC COATED, 4-FOLD HYDRAULIC CONTAINER LOCKING SYSTEM** enables the safe transport of containers of different sizes and waste compactors according to the latest specifications of the VDI-guidelines and without additional tensioning of the chains, by means of extended telescopes.