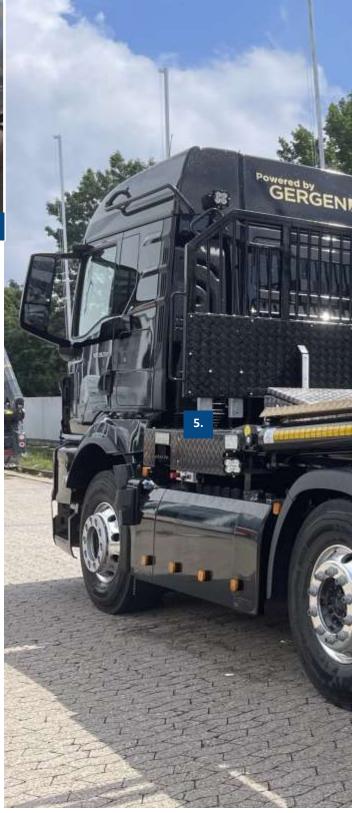

#### INNOVATIONS...

- 1. OPTIMUM CORROSION PROTECTION DUE TO HOT-DIP ZINC COATING. Telescopes, support legs, locking mechanism, guide rails, fixing- and attachment parts are already hot-dip zinc coated in the basic version!
- 2. OPTIONAL: HANDHOLDS ON BOTH SIDES for access from the rear.
- 3. THE GOOSENECK-CONSTRUCTION. The main arms allow the containers to be parked easily at an angle.
- 4. THE MAIN ARMS ARE FIRMLY WELDED TO THE ROTARY SHAFT. The rotary shaft, in turn, is housed in large- volu me half-shells with greasable brass sleeves.
- 5. WEIGHT REDUCTION AND IMPROVEMENT OF CORROSION PROTECTION DUE TO THE USE OF ALUMINIUM. Lighting carrier, rear co ver plates, cylinder protection and main tenance cover are already in cluded in the basic equipment