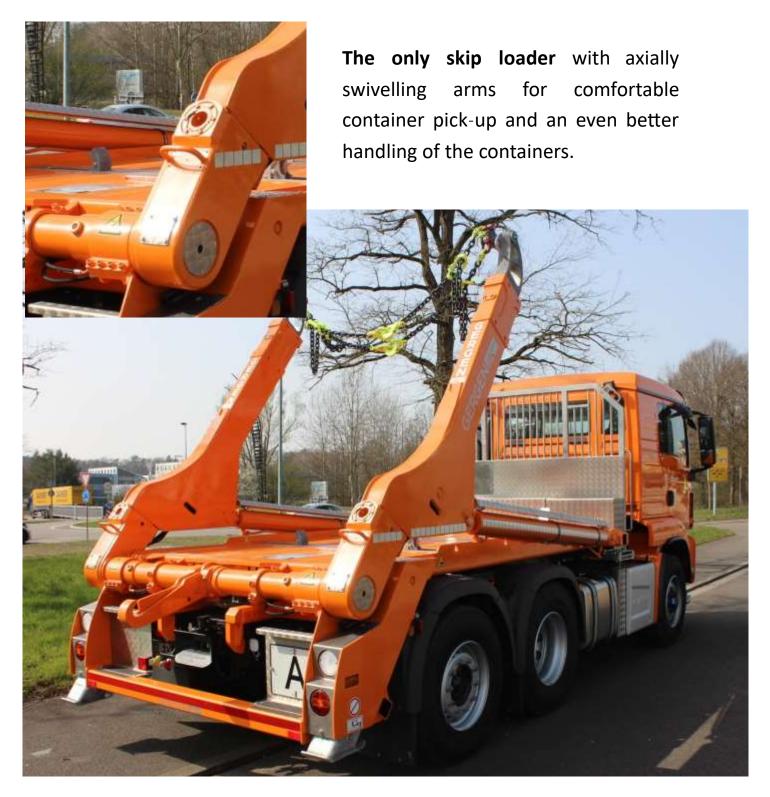

#### GERGEN SKIP LOADER UNLIMITED POSSIBILITIES

No matter whether the heaviest use is required or whether you want to go "high up" - we have the "tailor-made suit" for you in our skip loader! Due to the unique cylinder and basic construction, the Adonis convinces with:

### **UNLIMITED POSSIBILITIES**

**OPTIONAL:** Tilt-up device with limit. No matter whether the heaviest use is required or you want to go "high up" we have the "tailormade suit" for you in our skip loader!