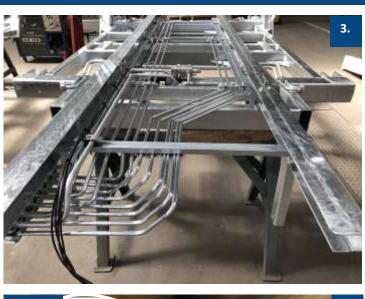

#### INNOVATIONS...

- 1. OPTIMUM CORROSION PROTECTION DUE TO HOT-DIP ZINC COATING. Telescopes, support legs, locking mechanism, guide rails, fixing- and attachment parts are already hot-dip zinc coated in the basic version!
- 2. OPTIONAL: HANDHOLDS ON BOTH SIDES for access from the rear.
- 3. THE GOOSENECK-CONSTRUCTION. The main arms allow the containers to be parked easily at an angle.
- 4. THE MAIN ARMS ARE FIRMLY WELDED TO THE ROTARY SHAFT. The rotary shaft, in turn, is housed in large- volu me half-shells with greasable brass sleeves.
- 5. WEIGHT REDUCTION AND IMPROVEMENT OF CORROSION PROTECTION DUE TO THE USE OF ALUMINIUM. Lighting carrier, rear co ver plates, cylinder protection and main tenance cover are already in cluded in the basic equipment

### **TYPICALLY GERGEN...**

- Almost no hoses and just a minimum of screw connections. This reduces leaks to a minimum.
- 2. **OPTIONAL 3-FOLD TIPPING-HOOK-SYSTEM** the middle hook can be controlled separately. These are mounted with 2 half shells on the rotary shaft. This makes it possible to quickly expand from the 1- to the 3hook system.

#### MANY USEFUL DETAILS FOR ACCURATE AND FAST WORK

- REINFORCED KEY PLATE with hot-dip zinc coated deflectors with variable stop. These adapt effort essly to different container shapes. Optional: Tie-down rings for safely tying down the loads.
- 12. **THE HOT-DIP ZINC COATED, 4-FOLD HYDRAULIC CONTAINER LOCKING SYSTEM** enables the safe transport of containers of different sizes and waste compactors according to the latest specifications of the VDI-guidelines and without additional tensioning of the chains, by means of extended telescopes.