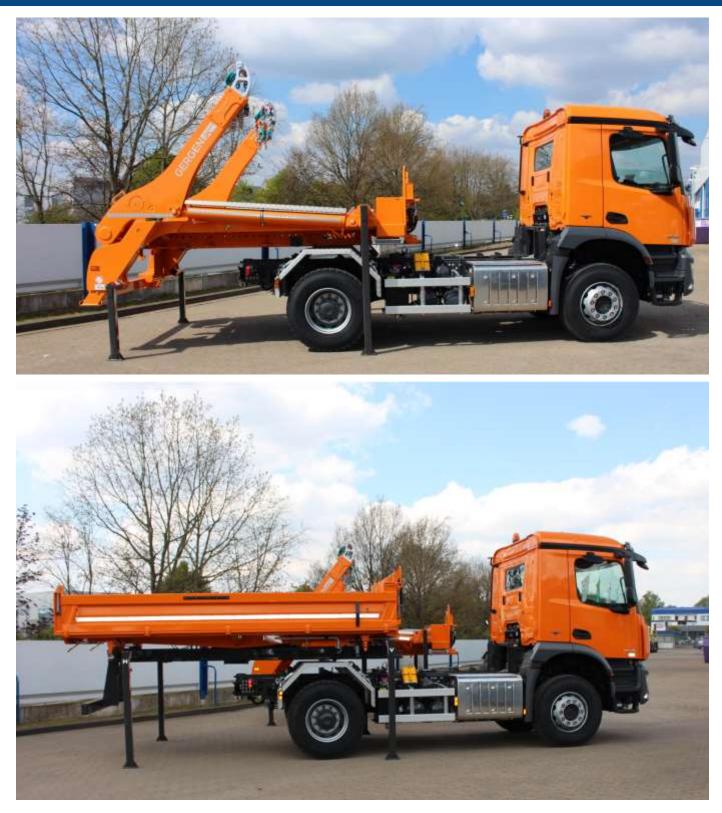

#### GERGEN SKIP LOADER UNLIMITED POSSIBILITIES

No matter whether the heaviest use is required or whether you want to go "high up" - we have the "tailor-made suit" for you in our skip loader! Due to the unique cylinder and basic construction, the Adonis convinces with:

- max. loading length
- max. inside width
- max. loading height due to low body height

### **UNLIMITED POSSIBILITIES**

**OPTIONAL:** Tilt-up device with limit. No matter whether the heaviest use is required or you want to go "high up" we have the "tailormade suit" for you in our skip loader!