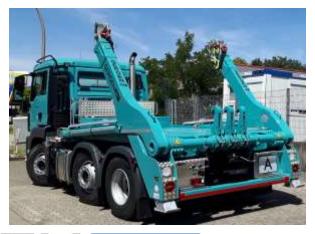

### **TYPICALLY GERGEN...**

- Almost no hoses and just a minimum of screw connections. This reduces leaks to a minimum.
- 2. **OPTIONAL 3-FOLD TIPPING-HOOK-SYSTEM** the middle hook can be controlled separately. These are mounted with 2 half shells on the rotary shaft. This makes it possible to quickly expand from the 1- to the 3hook system.

### TYPICALLY GERGEN...

- 7. **SUPPORT FEET** SEPARATELY CONTROLLABLE AND HOT-DIP ZINC COATED. **OPTIO-NAL:** Rollers or pendulum plates and underlay plates in zinc coated plate holders.
- 8. **CYLINDER PRO-TECTION COVER AND LIGHTING SUPPORT** made of aluminium chequer plate.
- 9. **SEPARATELY CONTROLLABLE TELESCOPE ARMS** offer maximum flexibility even in the smallest of spaces. This allows you to place the container accurately without the need for annoying re-parking.

#### MANY USEFUL DETAILS FOR ACCURATE AND FAST WORK

- REINFORCED KEY PLATE with hot-dip zinc coated deflectors with variable stop. These adapt effort essly to different container shapes. Optional: Tie-down rings for safely tying down the loads.
- 12. **THE HOT-DIP ZINC COATED, 4-FOLD HYDRAULIC CONTAINER LOCKING SYSTEM** enables the safe transport of containers of different sizes and waste compactors according to the latest specifications of the VDI-guidelines and without additional tensioning of the chains, by means of extended telescopes.