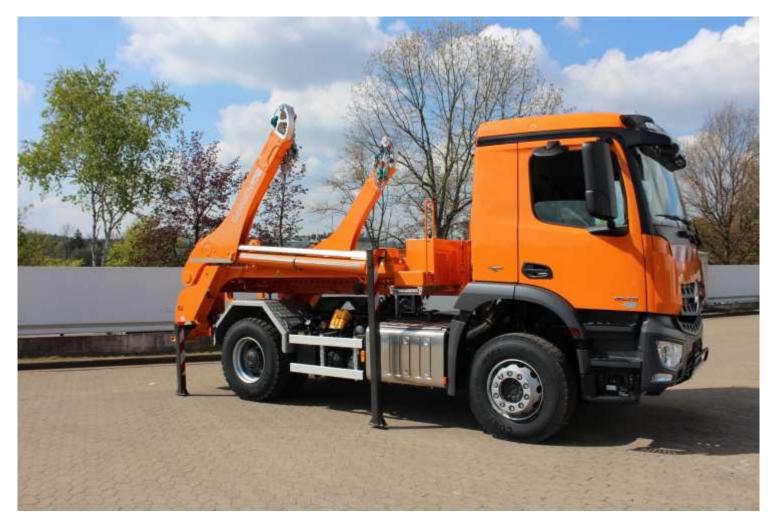

#### ADONIS 6.0 The New Generation

#### **TECHNICAL PERFECTION**

IN THE MOST MODERN DESIGN. FROM THE 3.5 TON CITY TRUCK UP TO THE HEAVY 4-AXLE TRUCK.

#### GERGEN SKIP LOADER UNLIMITED POSSIBILITIES

No matter whether the heaviest use is required or whether you want to go "high up" - we have the "tailor-made suit" for you in our skip loader! Due to the unique cylinder and basic construction, the Adonis convinces with:

- max. loading length
- max. inside width
- max. loading height due to low body height