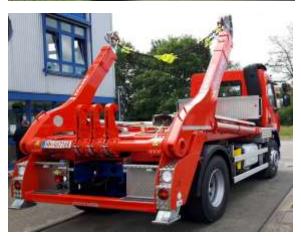

#### ADONIS 6.0 The New Generation

#### **TECHNICAL PERFECTION**

IN THE MOST MODERN DESIGN. FROM THE 3.5 TON CITY TRUCK UP TO THE HEAVY 4-AXLE TRUCK.

#### GERGEN SKIP LOADER UNLIMITED POSSIBILITIES

No matter whether the heaviest use is required or whether you want to go "high up" - we have the "tailor-made suit" for you in our skip loader! Due to the unique cylinder and basic construction, the Adonis convinces with:

- max. loading length
- max. inside width
- max. loading height due to low body height