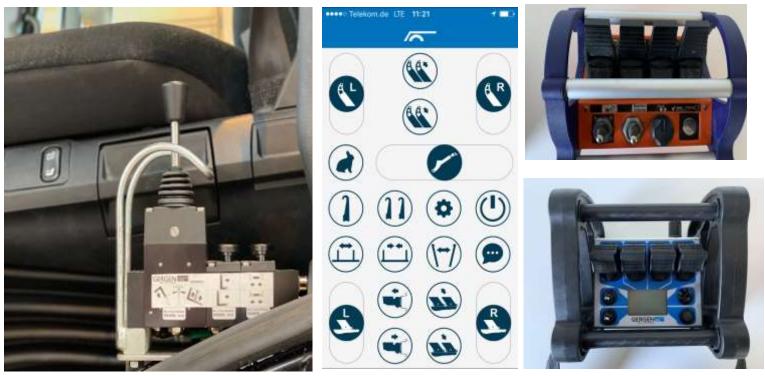

#### THE GERGEN NAVIGATOR-CONTROLS

The GERGEN Navigator controls impress with their simple operation and create unrestricted mobility when operating the construction.

Changing requirements demand modern and innovative products...

#### **RADIO-NAVIGATOR-CONTROLS**

Additional **outside control** as standard.

GERGEN

Trough UNRESTAINED INNOVATIVE POWER numerous inventions for new products have been created, which make a skip loader from GERGEN unmistakable to this day.