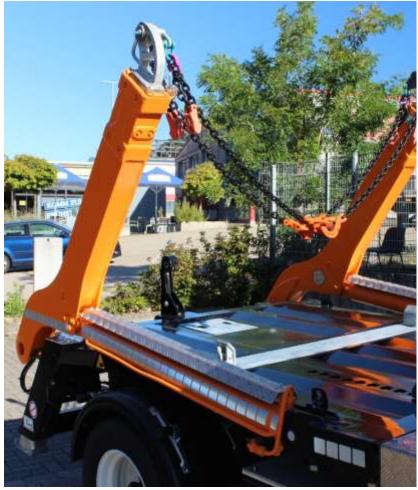

#### GERGEN SKIP LOADER UNLIMITED POSSIBILITIES

No matter whether the heaviest use is required or whether you want to go "high up" - we have the "tailor-made suit" for you in our skip loader! Due to the unique cylinder and basic construction, the Adonis convinces with:

- max. loading length
- max. inside width
- max. loading height due to low body height

#### INNOVATIONS...

- 1. OPTIMUM CORROSION PROTECTION DUE TO HOT-DIP ZINC COATING. Telescopes, support legs, locking mechanism, guide rails, fixing- and attachment parts are already hot-dip zinc coated in the basic version!
- 2. OPTIONAL: HANDHOLDS ON BOTH SIDES for access from the rear.
- 3. THE GOOSENECK-CONSTRUCTION. The main arms allow the containers to be parked easily at an angle.
- 4. THE MAIN ARMS ARE FIRMLY WELDED TO THE ROTARY SHAFT. The rotary shaft, in turn, is housed in large- volu me half-shells with greasable brass sleeves.
- 5. WEIGHT REDUCTION AND IMPROVEMENT OF CORROSION PROTECTION DUE TO THE USE OF ALUMINIUM. Lighting carrier, rear co ver plates, cylinder protection and main tenance cover are already in cluded in the basic equipment

### **TYPICALLY GERGEN...**

- Almost no hoses and just a minimum of screw connections. This reduces leaks to a minimum.
- 2. **OPTIONAL 3-FOLD TIPPING-HOOK-SYSTEM** the middle hook can be controlled separately. These are mounted with 2 half shells on the rotary shaft. This makes it possible to quickly expand from the 1- to the 3hook system.

### TYPICALLY GERGEN...

- 7. **SUPPORT FEET** SEPARATELY CONTROLLABLE AND HOT-DIP ZINC COATED. **OPTIO-NAL:** Rollers or pendulum plates and underlay plates in zinc coated plate holders.
- 8. **CYLINDER PRO-TECTION COVER AND LIGHTING SUPPORT** made of aluminium chequer plate.
- 9. **SEPARATELY CONTROLLABLE TELESCOPE ARMS** offer maximum flexibility even in the smallest of spaces. This allows you to place the container accurately without the need for annoying re-parking.

#### MANY USEFUL DETAILS FOR ACCURATE AND FAST WORK

- REINFORCED KEY PLATE with hot-dip zinc coated deflectors with variable stop. These adapt effort essly to different container shapes. Optional: Tie-down rings for safely tying down the loads.
- 12. **THE HOT-DIP ZINC COATED, 4-FOLD HYDRAULIC CONTAINER LOCKING SYSTEM** enables the safe transport of containers of different sizes and waste compactors according to the latest specifications of the VDI-guidelines and without additional tensioning of the chains, by means of extended telescopes.