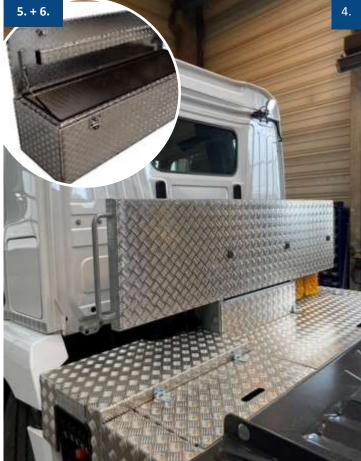

- 4. Storage Box: In front of the loading bridge, a storage box is fitted as standard, even with the floor assembly and adapted to the vehicle. This provides an ideal use of space and storage capacity.
- OPTIONAL: also with a lid or as a high storage box made of aluminium.
- OPTIONAL: Premium storage boxes from "Gepro-BOX.