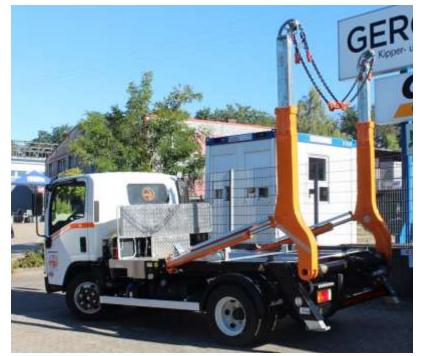

#### ADONIS 6.0 The New Generation

#### **TECHNICAL PERFECTION**

IN THE MOST MODERN DESIGN. FROM THE 3.5 TON CITY TRUCK UP TO THE HEAVY 4-AXLE TRUCK.

#### GERGEN SKIP LOADER UNLIMITED POSSIBILITIES

No matter whether the heaviest use is required or whether you want to go "high up" - we have the "tailor-made suit" for you in our skip loader! Due to the unique cylinder and basic construction, the Adonis convinces with: