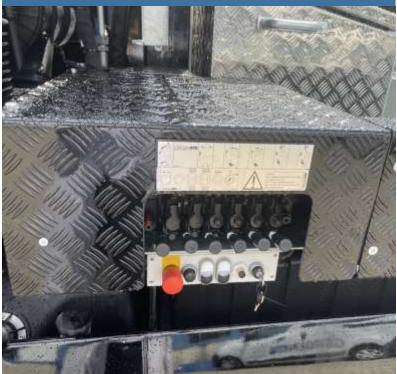

### TYPICALLY GERGEN...

- 7. **SUPPORT FEET** SEPARATELY CONTROLLABLE AND HOT-DIP ZINC COATED. **OPTIO-NAL:** Rollers or pendulum plates and underlay plates in zinc coated plate holders.
- 8. **CYLINDER PRO-TECTION COVER AND LIGHTING SUPPORT** made of aluminium chequer plate.
- 9. **SEPARATELY CONTROLLABLE TELESCOPE ARMS** offer maximum flexibility even in the smallest of spaces. This allows you to place the container accurately without the need for annoying re-parking.