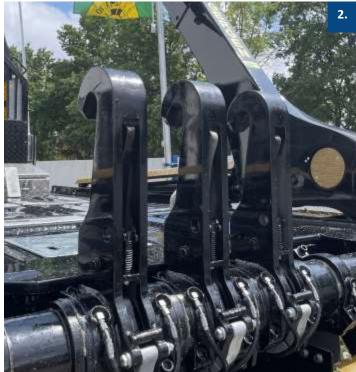

### **TYPICALLY GERGEN...**

- Almost no hoses and just a minimum of screw connections. This reduces leaks to a minimum.
- 2. **OPTIONAL 3-FOLD TIPPING-HOOK-SYSTEM** the middle hook can be controlled separately. These are mounted with 2 half shells on the rotary shaft. This makes it possible to quickly expand from the 1- to the 3hook system.