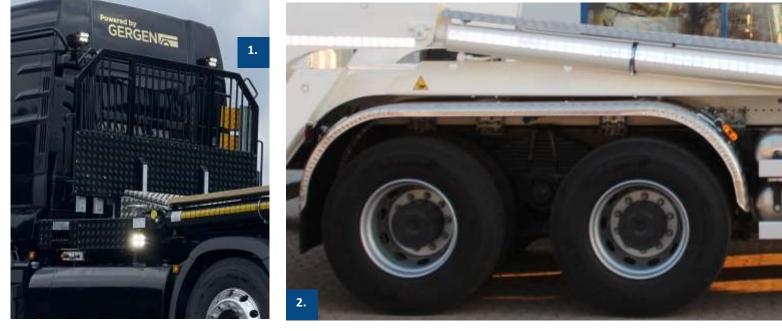

#### INNOVATIONS...

- 1. OPTIMUM CORROSION PROTECTION DUE TO HOT-DIP ZINC COATING. Telescopes, support legs, locking mechanism, guide rails, fixing- and attachment parts are already hot-dip zinc coated in the basic version!
- 2. OPTIONAL: HANDHOLDS ON BOTH SIDES for access from the rear.
- 3. THE GOOSENECK-CONSTRUCTION. The main arms allow the containers to be parked easily at an angle.
- 4. THE MAIN ARMS ARE FIRMLY WELDED TO THE ROTARY SHAFT. The rotary shaft, in turn, is housed in large- volu me half-shells with greasable brass sleeves.
- 5. WEIGHT REDUCTION AND IMPROVEMENT OF CORROSION PROTECTION DUE TO THE USE OF ALUMINIUM. Lighting carrier, rear co ver plates, cylinder protection and main tenance cover are already in cluded in the basic equipment

### ...OPTIONAL

- 1. **Stable, HOT-DIP ZINC COATED HEADBOARD** with aluminium chequer plate planking. If necessary also with integrated working lights or painted in a RAL colour of choice.
- 2. **MUDGUARD** made of aluminium chequer plate.
- 3. The rounded, **LATERAL FULL PANELLING** is individually adapted to each wheelbase and turns your vehicle into a business card.