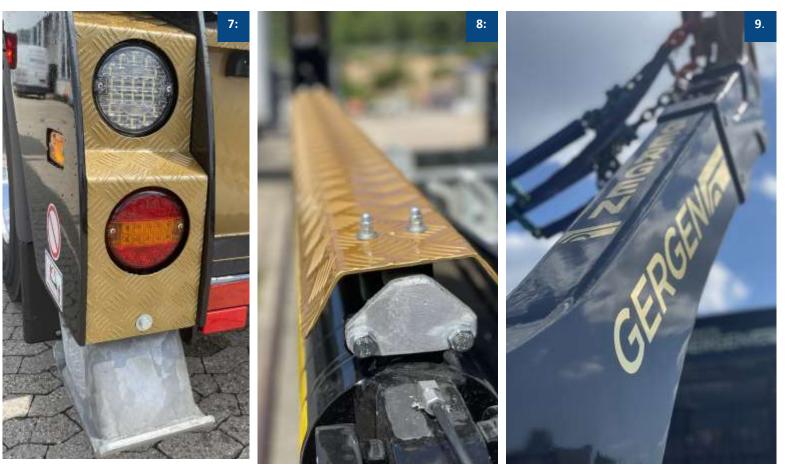

#### INNOVATIONS...

- 1. OPTIMUM CORROSION PROTECTION DUE TO HOT-DIP ZINC COATING. Telescopes, support legs, locking mechanism, guide rails, fixing- and attachment parts are already hot-dip zinc coated in the basic version!
- 2. OPTIONAL: HANDHOLDS ON BOTH SIDES for access from the rear.
- 3. THE GOOSENECK-CONSTRUCTION. The main arms allow the containers to be parked easily at an angle.
- 4. THE MAIN ARMS ARE FIRMLY WELDED TO THE ROTARY SHAFT. The rotary shaft, in turn, is housed in large- volu me half-shells with greasable brass sleeves.
- 5. WEIGHT REDUCTION AND IMPROVEMENT OF CORROSION PROTECTION DUE TO THE USE OF ALUMINIUM. Lighting carrier, rear co ver plates, cylinder protection and main tenance cover are already in cluded in the basic equipment

### ...OPTIONAL

- 1. **Stable, HOT-DIP ZINC COATED HEADBOARD** with aluminium chequer plate planking. If necessary also with integrated working lights or painted in a RAL colour of choice.
- 2. **MUDGUARD** made of aluminium chequer plate.
- 3. The rounded, **LATERAL FULL PANELLING** is individually adapted to each wheelbase and turns your vehicle into a business card.