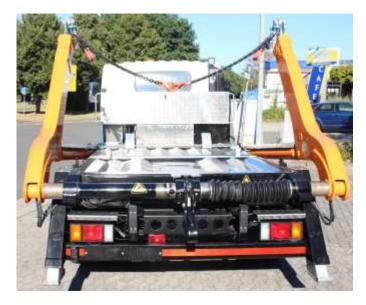

#### MANY USEFUL DETAILS FOR ACCURATE AND FAST WORK

- REINFORCED KEY PLATE with hot-dip zinc coated deflectors with variable stop. These adapt effort essly to different container shapes. Optional: Tie-down rings for safely tying down the loads.
- 12. **THE HOT-DIP ZINC COATED, 4-FOLD HYDRAULIC CONTAINER LOCKING SYSTEM** enables the safe transport of containers of different sizes and waste compactors according to the latest specifications of the VDI-guidelines and without additional tensioning of the chains, by means of extended telescopes.