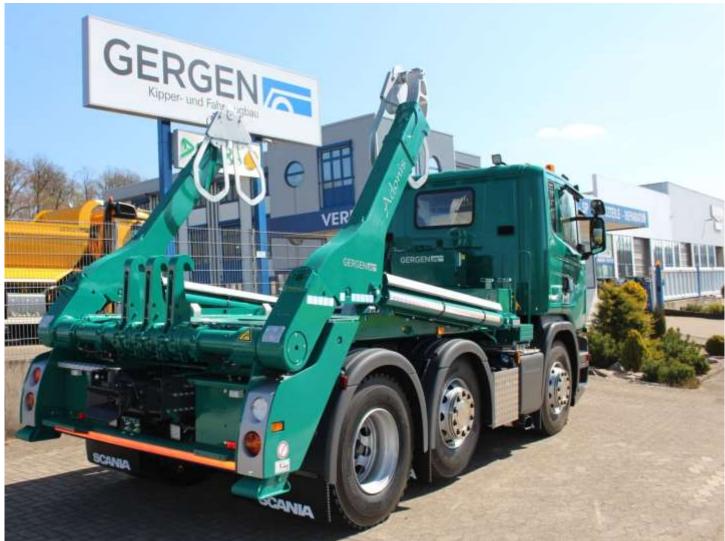

#### INNOVATIONS...

- 1. OPTIMUM CORROSION PROTECTION DUE TO HOT-DIP ZINC COATING. Telescopes, support legs, locking mechanism, guide rails, fixing- and attachment parts are already hot-dip zinc coated in the basic version!
- 2. OPTIONAL: HANDHOLDS ON BOTH SIDES for access from the rear.
- 3. THE GOOSENECK-CONSTRUCTION. The main arms allow the containers to be parked easily at an angle.
- 4. THE MAIN ARMS ARE FIRMLY WELDED TO THE ROTARY SHAFT. The rotary shaft, in turn, is housed in large- volu me half-shells with greasable brass sleeves.
- 5. WEIGHT REDUCTION AND IMPROVEMENT OF CORROSION PROTECTION DUE TO THE USE OF ALUMINIUM. Lighting carrier, rear co ver plates, cylinder protection and main tenance cover are already in cluded in the basic equipment

#### MANY USEFUL DETAILS FOR ACCURATE AND FAST WORK

 OPTIONAL: Hot-dip zinc coating of the complete steel construction.

> This guarantees an optimum corrosion protection and extends the durability of your skip loader.